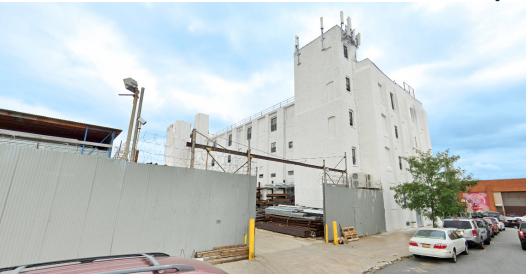

## 65,000 SF Warehouse & Development Site for Sale

**BLOCK & LOT** 745 / 1

**LOT SIZE** 200 ft x 130 ft

**LOT SF** 26,000 SF

**BUILDING SF** 65,000 SF (including basement)

FLOOR SIZE 13,000 SF

STORIES 5

VACANT LAND 11,000 SF

#### PROPERTY DESCRIPTION

Greiner-Maltz is pleased to offer for sale a prime corner 65,000 SF warehouse and subdivision of the property (65 ft x 200 ft lot) prime for development. The tax lot can be split into two parcels, one of which will be suitable for development 62,400 BSF. Total development of lot as-is is approximately 124,800 BSF. The 1st and 3rd floors of the warehouse consist of commercial space; the 2nd and 4th floors are community facility space. The building is fully rented. The parking lot has a temporary structure for 2,000 SF retail + 2,000 SF basement - which the structure can be removed for development purposes.