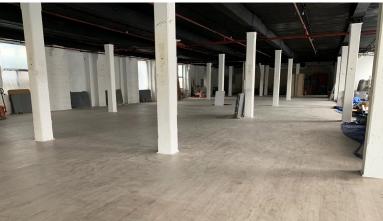

#### PROPERTY DESCRIPTION

Greiner-Maltz is pleased to offer for sale a prime corner 65,000 SF warehouse and subdivision of the property (65 ft x 200 ft lot) prime for development. The tax lot can be split into two parcels, one of which will be suitable for development 62,400 BSF. Total development of lot as-is is approximately 124,800 BSF. The 1st and 3rd floors of the warehouse consist of commercial space; the 2nd and 4th floors are community facility space. The building is fully rented. The parking lot has a temporary structure for 2,000 SF retail + 2,000 SF basement - which the structure can be removed for development purposes.

#### **FEATURES**

- Located in Qualified Opportunity Zone
- 10 ft ceilings basement; 12 ft ceiling heights floors 1-4
- Light and air on all sides
- Basement has 2 separate entrances
- Old elevator 4,000lbs max
- 65 ft x 200 ft lot for development