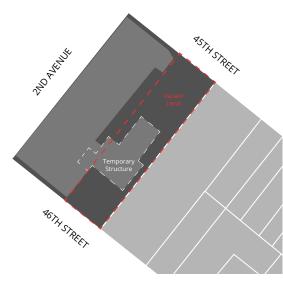

## 65,000 SF Warehouse & Development Site for Sale

**BLOCK & LOT** 745 / 1

**LOT SIZE** 200 ft x 130 ft

**LOT SF** 26,000 SF

**BUILDING SF** 65,000 SF (including basement)

FLOOR SIZE 13,000 SF

STORIES 5

VACANT LAND 11,000 SF

Temporary structure on lot

**ZONING** M1-2D

FAR AS BUILT 2.00

MAX FAR 2.00 Commercial

4.80 Community Facility

TOTAL BUILDABLE SF 124,800 SF (Community Facility)

**REAL ESTATE TAXES** \$182,117

**ACTUAL NOI** \$1,090,775

#### PROPERTY DESCRIPTION

Greiner-Maltz is pleased to offer for sale a prime corner 65,000 SF warehouse and subdivision of the property (65 ft x 200 ft lot) prime for development. The tax lot can be split into two parcels, one of which will be suitable for development 62,400 BSF. Total development of lot as-is is approximately 124,800 BSF. The 1st and 3rd floors of the warehouse consist of commercial space; the 2nd and 4th floors are community facility space. The building is fully rented. The parking lot has a temporary structure for 2,000 SF retail + 2,000 SF basement - which the structure can be removed for development purposes.